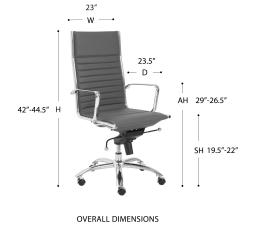

Assembled Size: W: 23.63 **D:** 23.23 **H:** 44.49 **INCHES (W:** 60 **D**: 59 113 CM)

Net Weight/PC: 36.6 LBS (16.6 KG)

Gross Weight/CTN: 44.1 LBS (20 KG)

LBS Weight Capacity/PC: 350 (158.76 KG)

**Carton Dimension:** W: 36.23 **D:** 16.93 **H:** 25.99 **INCHES (W:** 92 66 **CM**)