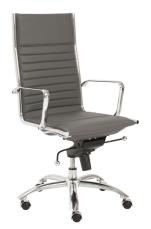

## Dirk High Back Office Chair 00675GRY

High back or low, armrests or not, the Dirk Office Chair design is very popular for all the right reasons. The seat and back are constructed into a single piece for a finished look, while inside the seat and back are flat bungie bands which offer an outstanding level of comfort that is famous worldwide. With stunning design and a variety of color options, the Dirk is perfect for any office space.

## Features:

- Soft leatherette over foam seat and back
- 100.000 double rubs
- Flat bungie band construction inside seat and back
- Chromed aluminum armrests
- Knee-tilt mechanism with 5 locking positions
- Chromed steel frame and base
- 360° swivel and has casters for easy mobility
- BIFMA approved
- Weight capacity 350 lbs.
- **Contract Grade**