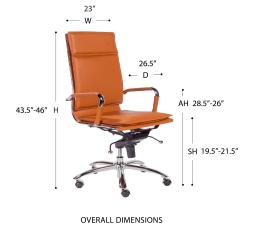

**Assembled Size:** W: 22.84 **D**: 25.2 **H**: 46.07 **INCHES (W**: 58 **D**: 64 H: 117 CM) Net Weight/PC: 38.59 LBS (17.5 KG) Gross Weight/CTN: 44.32 LBS (20.1 KG) Weight Capacity/PC: 450 LBS (204.12 KG) 66 **CM**) **Carton Dimension:** W: 37.41 **D:** 16.93 **H:** 25.99 **INCHES (W:** 95 D: Volume/CTN: **CUFT:** 9.5 (CBM: 0.27) **Quantity in Carton:** 1 PC/CTN Assembled/RTA: Requires Assembly **Vendor Code: SNOF** 