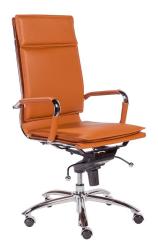

## Gunar Pro High Back Office Chair 01264COG

If you're headed for the corner office, you're going to need one of these. The high back support adds obvious authority to any meeting. The reliable tilt mechanism invites you to lean back and survey all that you've accomplished.

## Features:

- Soft leatherette over foam seat and back
- 100,000 double rubs
- Chromed steel armrests with removable sleeves
- Knee tilt mechanism with 5 locking positions
- Chromed steel base
- 360° swivel and has casters for easy mobility
- BIFMA approved
- Weight capacity 450 lbs.
- Contract Grade