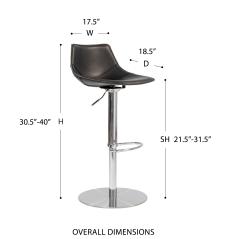

## Features:

- Regenerated leather seat and back with edge piping
- Chromed steel column and footrest
- Brushed stainless steel base
- Adjustable height and 360° swivel
- Weight capacity 352 lbs.

Assembled Size: 17.72 D: 18.51 H: 39.97 INCHES (W: 45 W: **D**: 47 H: 101.5 CM) Net Weight/PC: 35.5 LBS (16.1 KG) Gross Weight/CTN: 40.35 LBS (18.3 KG) Weight Capacity/PC: 350 LBS (158.76 KG) Carton Dimension: W: 21.66 D: 20.08 H: 13.98 INCHES (W: 55 **D:** 51 H: 35.5 CM) Volume/CTN: (CBM: 0.1) **CUFT:** 3.5 PC/CTN Quantity in Carton: 1 Assembled/RTA: **Requires Assembly** Vendor Code: SNEX Minimum Order QTY (For Container Orders): 40 PCS **Remarks:**