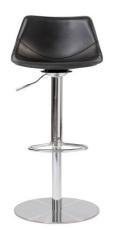

## Rudy Adjustable Stool 05204BLK

This unique take on a stool combined with a chair invites you to stay a while. And the base includes footrest, adjustable height and chromed steel construction. The Rudy makes your establishment look really well established.

## Features:

- Regenerated leather seat and back with edge piping
- Chromed steel column and footrest
- Brushed stainless steel base
- Adjustable height and 360° swivel
- Weight capacity 352 lbs.

Assembled Size: 17.72 D: 18.51 H: 39.97 INCHES (W: 45 W: **D**: 47 H: 101.5 CM) Net Weight/PC: 35.5 LBS (16.1 KG) Gross Weight/CTN: 40.35 LBS (18.3 KG) Weight Capacity/PC: 350 LBS (158.76 KG) Carton Dimension: W: 21.66 D: 20.08 H: 13.98 INCHES (W: 55 **D:** 51 H: 35.5 CM) Volume/CTN: (CBM: 0.1) **CUFT:** 3.5 PC/CTN Quantity in Carton: 1 Assembled/RTA: **Requires Assembly** Vendor Code: SNEX Minimum Order QTY (For Container Orders): 40 PCS **Remarks:**