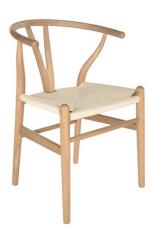

## Evelina Side Chair 08157NAT

Reminiscent of a midcentury classic and crafted with a rush seat and solid wood frame, the Evelina side chair uses century old finishing techniques to bring graceful elegance to your home. Paired with a dining table, or used as a standalone, the geometric construction has been etched out with pristine detail, and the sleek surface is both easy to clean and resistant to staining. Our Evelina side chairs are a sophisticated choice for both modern and traditionally designed homes.

## Features:

- Solid beechwood frame
- Rush seat
- Handwoven wrap weave
- Round tapered legs
- Felt floor protectors
- No assembly required
- Weight capacity 265 lbs.

Assembled Size: 21.26 **D**: 20.87 **H**: 30.71 **INCHES (W**: 54 78 **CM**)