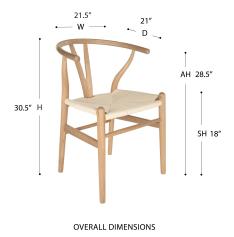

## Features:

- Solid beechwood frame
- Rush seat
- Handwoven wrap weave
- Round tapered legs
- Felt floor protectors
- No assembly required
- Weight capacity 265 lbs.

Assembled Size: 21.26 **D**: 20.87 **H**: 30.71 **INCHES (W**: 54 78 **CM**)