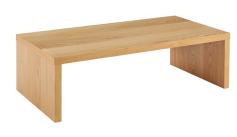

## Abby 47" Coffee Table 09704-OAK

Form and function in perfect harmony. All of the Abby Tables are made of a unique, lightweight wooden honeycomb material, giving you the durability you require, along with an easy approach to re-arranging a room to suit the function.

## Features:

Surface Finish: Oak Veneer Substrate: Engineered Wood

Base: Internal Steel Rods

Felt Pads

Minor Assembly Required

Weight Capacity: 50 lbs

Contract-Grade

**Assembled Size:** 47.25 **D:** 23.63 **H:** 13.98 **INCHES (W:** 120 **D:** 60 H: 35.5 CM)