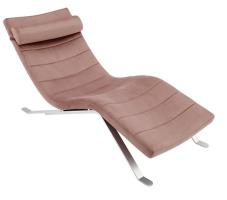

## Gilda Lounge Chair 11300RSE-KIT

The epitome of upscale comfort and relaxation, the Gilda Lounge Chair is a unique and decadent way to express your style. Designed to feel like a zero-gravity experience, there is nothing else quite like it.

## Features:

- Velvet over foam
- 30.000 double rubs
- Adjustable/removable headrest
- High gloss silver painted steel base
- **FSC Compliant**
- Contract Grade

**Assembled Size:** W: 65.95 D: 26.38 H: 32.49 INCHES (W: 167.52 D: 67.01 H: 82.53 CM) Net Weight/PC: 69.9 LBS (31.7 KG)