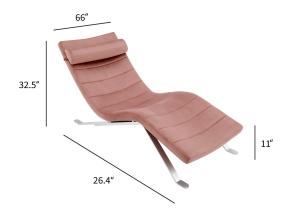

## Features:

- Velvet over foam
- 30.000 double rubs
- Adjustable/removable headrest
- High gloss silver painted steel base
- **FSC Compliant**
- Contract Grade

**Assembled Size:** W: 65.95 D: 26.38 H: 32.49 INCHES (W: 167.52 D: 67.01 H: 82.53 CM) Net Weight/PC: 69.9 LBS (31.7 KG)