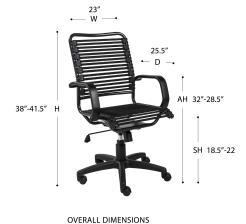

Weight Capacity: 450 lbs.

**Exclusive Design** 

Contract-Grade

Assembled Size: H: 41.5 INCHES (W: 58.5 D: 65 23.04 **D**: 25.6 H: 105.41 CM)

Net Weight/PC: 24.26 **LBS** (11 KG)

Gross Weight/CTN: 29.99 LBS (13.6 KG)