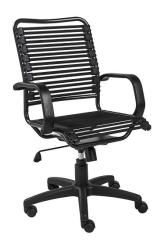

## Allison Bungie Flat High Back Office Chair 12542BLK

Allison Bungie Flat High Back Office Chairs are designed to fit your seat, your back, and your work style. The flat bungie design offers unparalleled support, and with natural ventilation, these chairs bring long hours of work into the comfort zone. Durable, stylish and fun, you can't go wrong with this Bungie Chair.

## Features:

Seat & Back: Flat Bungie Bands with Nylon Fittings

Frame: Powder-Coated Steel

Armrests: Polypropylene 360° Swivel

Center-Tilt mechanism with 2 locking positions (High Back)

Base & Casters: Nylon **Assembly Required** 