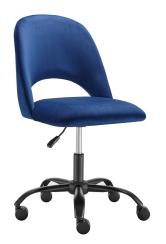

## Alby Office Chair 15131-BLU

A great design always looks effortless. The Alby Office Chair achieves this look with a cut out silhouette and sleek detailed legs. Padded seating ensures a comfortable experience with sufficient back support.

## Features:

- Velvet over foam seat and back
- Internal steel frame
- Powder coated steel gas lift and base
- 360° swivel and has casters for easy mobility
- Minor Assembly Required
- Weight capacity 265 lbs.