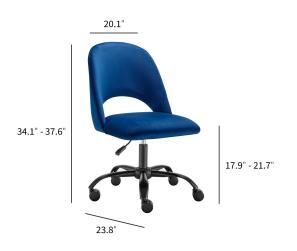

Assembled Size: 20.08 D: 23.82 H: 37.6 INCHES (W: 51 D: 60.5 H: 95.5 CM) W: Net Weight/PC: (7 KG) 15.44 **LBS** 

Gross Weight/CTN: 22.93 LBS (10.4 KG) Weight Capacity/PC: (120 KG) 264.56 **LBS** 

**Carton Dimension:** 17.72 **D:** 30.12 **H:** 24.02 **INCHES (W:** 45 **D**: 76.5 **H**: 61 **CM**) W: