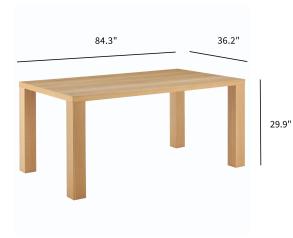

| Assembled Size:                                  | w:                | 84.26  | D:                        | 36.23   | H:           | 29.93 | INCHES | (W: | 214 | D: | 92 | H: | 76 | CM) |
|--------------------------------------------------|-------------------|--------|---------------------------|---------|--------------|-------|--------|-----|-----|----|----|----|----|-----|
| Net Weight/PC:                                   | 80.92             | LBS    | <b>(</b> 36.7 KG <b>)</b> |         |              |       |        |     |     |    |    |    |    |     |
| Gross Weight/CTN:                                | 96.8              | LBS    | <b>(</b> 43.9 KG <b>)</b> |         |              |       |        |     |     |    |    |    |    |     |
| Weight Capacity/PC:                              | 0                 | LBS    | <b>(</b> 0 KG             | 5)      |              |       |        |     |     |    |    |    |    |     |
| Carton Dimension:                                | w:                | 0      | D:                        | 0       | H:           | 0     | INCHES | (W: | 0   | D: | 0  | H: | 0  | CM) |
| Volume/CTN:                                      | CUFT:             | 10.1   |                           | (CBM: ( | 0.3 <b>)</b> |       |        |     |     |    |    |    |    |     |
| Quantity in Carton:                              | 1                 | PC/CTN |                           |         |              |       |        |     |     |    |    |    |    |     |
| Assembled/RTA:                                   | Requires Assembly |        |                           |         |              |       |        |     |     |    |    |    |    |     |
| Vendor Code:                                     | SNLV              |        |                           |         |              |       |        |     |     |    |    |    |    |     |
| Minimum Order QTY (For Container Orders): 30 PCS |                   |        |                           |         |              |       |        |     |     |    |    |    |    |     |
| Remarks:                                         |                   |        |                           |         |              |       |        |     |     |    |    |    |    |     |
|                                                  |                   |        |                           |         |              |       |        |     |     |    |    |    |    |     |