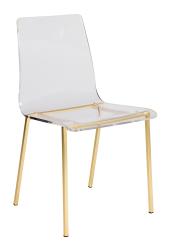

## Chloe Side Chair 80940MBG-MP2

It is such a relief when a choice is so totally clear. Meet Chloe. A collection of practically shaped chairs and stools with one-piece clear acrylic seats and backs. When clean and simple is at the top of your list Chloe should be too.

## Features:

- 1/2" thick clear acrylic seat and back
- Square steel frame in matted brushed gold finish
- Plastic glides
- Minor assembly required

Assembled Size: D: 18.51 H: 32.88 INCHES (W: 48.5 D: 47 W: H: 83.5 CM)