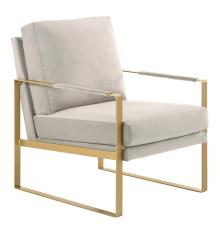

## Bettina Lounge Chair 90369BG

Upholstered with velvet, the Bettina Lounge Chair is the epitome of quality and comfort. The leather cushions are supported by a stylish and durable metal frame with removable armrest covers. A thoughtful composition of soft and sturdy.

## Features:

- Velvet over foam seat and back
- Removable leather armrest covers attached with velcro
- Steel base powder coated matte gold
- Contract Grade

Assembled Size: D: 34.65 H: 33.86 INCHES (W: 63.5 D: 88 H: 25 86 **CM**) Net Weight/PC: 40.79 LBS (18.5 KG) Gross Weight/CTN: 59.09 LBS (26.8 KG)