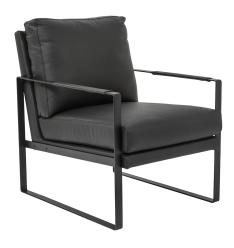

## Bettina Lounge Chair 90370BLK

Upholstered with genuine leather, the Bettina Lounge Chair is the epitome of quality and comfort. The leather cushions are supported by a stylish and durable metal frame with removable armrest covers. A thoughtful composition of soft and sturdy.

## Features:

- Genuine buffalo leather over foam seat and back
- Removable leather armrest covers attached with velcro
- Steel base powder coated black
- Contract Grade

Assembled Size: W: 25 H: 33.86 INCHES (W: 63.5 D: 88 H: 86 **CM**) Net Weight/PC: 46.2 LBS (20.96 KG)