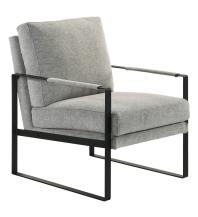

## Bettina Lounge Chair 90370LTGRY

Upholstered with fabric, the Bettina Lounge Chair is the epitome of quality and comfort. The leather cushions are supported by a stylish and durable metal frame with removable armrest covers. A thoughtful composition of soft and sturdy.

## Features:

- Fabric over foam seat and back
- Removable leather armrest covers attached with velcro
- Steel base powder coated black
- Contract Grade

Assembled Size: W: 25 H: 33.86 INCHES (W: 63.5 D: 88 H: 86 **CM**) Net Weight/PC: 46.2 LBS (20.96 KG)